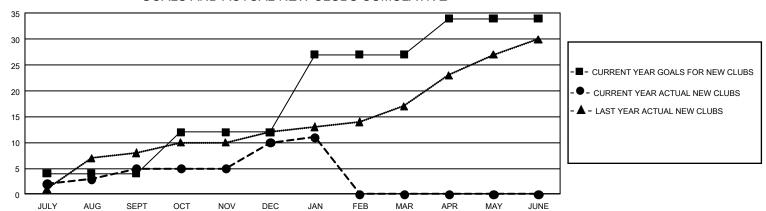

## GMT Constitutional Area 4, Group F

**GMT**: OPEN

REPORT DOES NOT INCLUDE CLUBS IN UNDISTRICTED AREAS.

| Clubs                 |               |           |               | Members               |                        |                         |                                                    |  |
|-----------------------|---------------|-----------|---------------|-----------------------|------------------------|-------------------------|----------------------------------------------------|--|
| RESULTS FOR 2019-2020 |               |           |               | RESULTS FOR 2019-2020 |                        |                         |                                                    |  |
| QUARTER               | NEW CLUB GOAL | NEW CLUBS | DROPPED CLUBS | QUARTER MEM           | BER GROWTH NET<br>GOAL | MEMBER GROWTH<br>ACTUAL | DROPPED<br>MEMBERS ACTUAL<br>(including transfers) |  |
| JULY/AUG/SEPT         | 12            | 5         | 4             | JULY/AUG/SEPT         | 1,770                  | 611                     | 1,042                                              |  |
| OCT/NOV/DEC           | 24            | 5         | 8             | OCT/NOV/DEC           | 2,943                  | 1,214                   | 1,174                                              |  |
| JAN/FEB/MAR           | 45            | 1         | 2             | JAN/FEB/MAR           | 2,724                  | 614                     | 370                                                |  |
| APR/MAY/JUNE          | 21            | 0         | 0             | APR/MAY/JUNE          | 2,847                  | 0                       | 0                                                  |  |