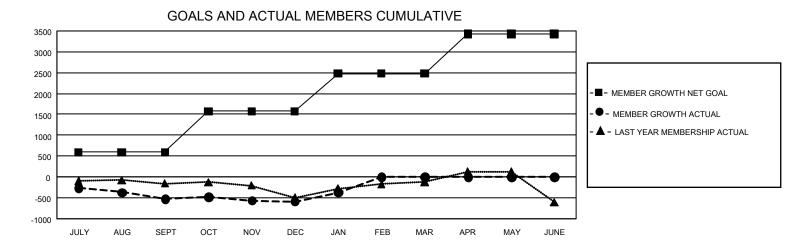

## GMT Constitutional Area 4, Group F

**GMT**: OPEN

REPORT DOES NOT INCLUDE CLUBS IN UNDISTRICTED AREAS.

| Clubs                 |               |           |               | Members               |                        |                         |                                                    |  |
|-----------------------|---------------|-----------|---------------|-----------------------|------------------------|-------------------------|----------------------------------------------------|--|
| RESULTS FOR 2019-2020 |               |           |               | RESULTS FOR 2019-2020 |                        |                         |                                                    |  |
| QUARTER               | NEW CLUB GOAL | NEW CLUBS | DROPPED CLUBS | QUARTER MEM           | BER GROWTH NET<br>GOAL | MEMBER GROWTH<br>ACTUAL | DROPPED<br>MEMBERS ACTUAL<br>(including transfers) |  |
| JULY/AUG/SEPT         | 12            | 5         | 4             | JULY/AUG/SEPT         | 1,770                  | 611                     | 1,042                                              |  |
| OCT/NOV/DEC           | 24            | 5         | 8             | OCT/NOV/DEC           | 2,943                  | 1,214                   | 1,174                                              |  |
| JAN/FEB/MAR           | 45            | 1         | 2             | JAN/FEB/MAR           | 2,724                  | 614                     | 370                                                |  |
| APR/MAY/JUNE          | 21            | 0         | 0             | APR/MAY/JUNE          | 2,847                  | 0                       | 0                                                  |  |